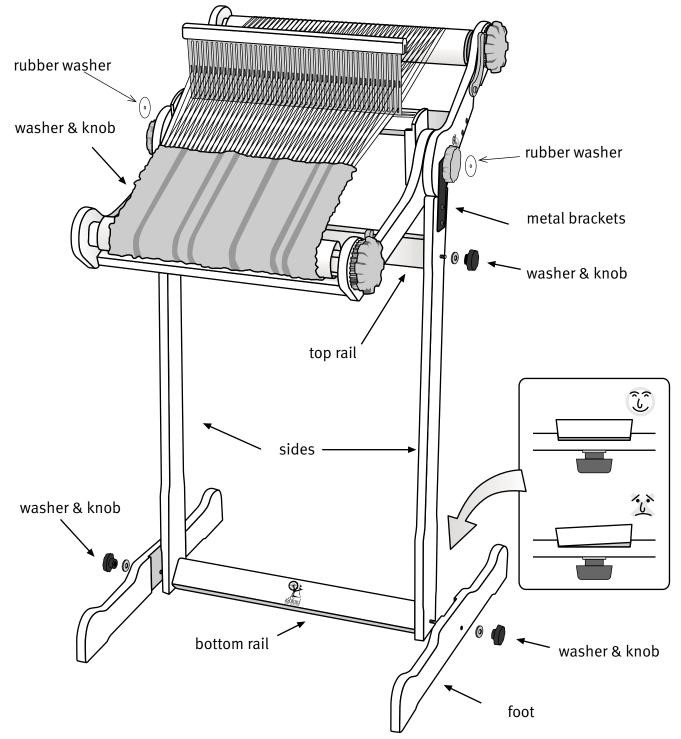

Please also join our Ashford Club for the Wheel Magazine, competitions and more at www.ashfordclub.co.nz

- 1 Attach the base rail (with the Ashford logo) to one side and one foot and secure with a washer and knob. Note the metal bracket faces out and the tapered side fits snugly into the tapered rebate in the foot. Tighten the knobs to make the joint tight.
- 2 Secure the top rail to the same side with a washer and knob.
- 3 Attached the other side and foot. Secure with a washer and knob.
- 4 Completely unthread the side knobs on the Knitters Loom. Remove the steel washers and replace them with the thin rubber washers. Partially thread the knobs back on. Slide the loom onto the metal brackets keeping the rubber washers between the loom and the brackets. Tilt the loom to a convenient weaving angle. Lift the back of the loom to engage the 2 L blocks, check the reed support blocks are upright and tighten the side knobs.